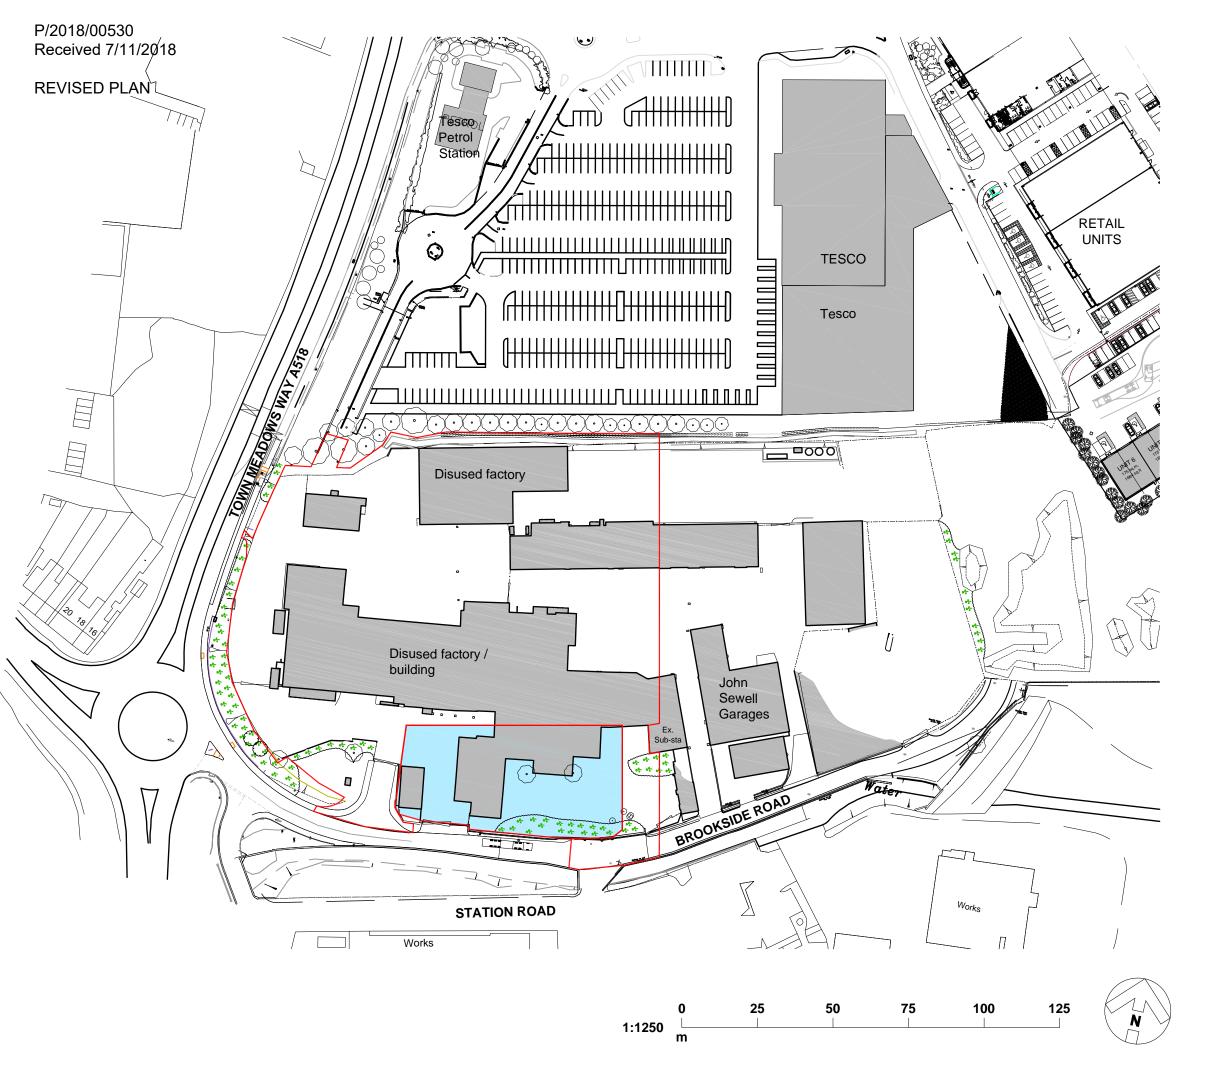

Topographical Survey by Green Hatch, drawing 15541a\_OGL, received via email on 27/07/2017.

> **Detailed Application Boundary** (14,638m², 157,562sq.ft)

**Outline Application Boundary** (2,562m<sup>2</sup>, 27,577sq.ft)

#### TO BE READ IN CONJUNCTION WITH HCD DRAWINGS;

A-PL-002 - EXISTING SITE PLAN A-PL-003 - PROPOSED SITE PLAN

A-PL-003 - PROPOSED STIE PLAN
A-PL-004 - PROPOSED STORE PLAN
A-PL-005 - PROPOSED RETAIL UNIT BUILDING PLAN
A-PL-006 - PROPOSED STORE ROOF PLAN
A-PL-007 - PROPOSED RETAIL UNIT ROOF PLAN A-PL-008 - PROPOSED STORE ELEVATIONS A-PL-009 - PROPOSED RETAIL UNIT ELEVATIONS A-PL-010 - PROPOSED SITE SECTIONS

# LiDL UK GmbH **BROOKSIDE ROAD UTTOXETER**

### **SITE LOCATION PLAN**

DRAWN BY: scale: 1:1250 @ A3 OCTOBER 2017